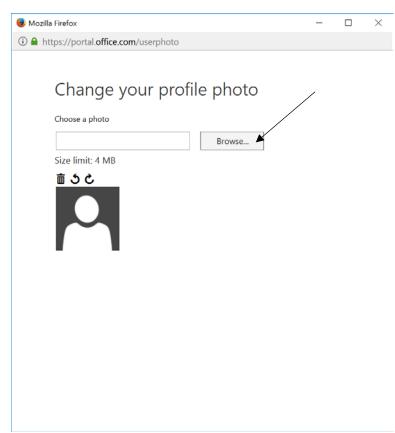

#### 5. Click on Browse.

6. Select the photo you would like to upload.

| 🥮 Mozilla Firefox                                 |  | × |
|---------------------------------------------------|--|---|
| ① ▲ https://portal.office.com/userphoto#          |  |   |
|                                                   |  | ^ |
| Choose a photo                                    |  |   |
| Profile Photo.jpg Browse                          |  |   |
| Size limit: 4 MB                                  |  |   |
| To crop the photo, drag or resize the box.<br>立 、 |  |   |
| Save     Cancel                                   |  |   |
|                                                   |  |   |
|                                                   |  | ~ |