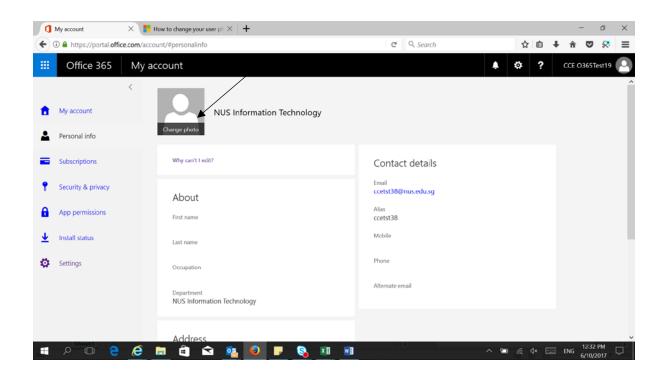

#### 3. Click on Personal Info

| ٥                                               | My account         | × 📕 How to change your user ph × 🛛 🕇                                     |              |             |                    |       | -                 | 0     | × |
|-------------------------------------------------|--------------------|--------------------------------------------------------------------------|--------------|-------------|--------------------|-------|-------------------|-------|---|
| C I https://portal.office.com/account/#settings |                    |                                                                          | Q. Search    | ☆自          | <b>↓</b> 1         |       | 8                 | ≡     |   |
|                                                 | Office 365         | My account                                                               |              |             | ₡?                 | сс    | E 0365T           | est19 | 0 |
| ŧ                                               | My account         | Settings                                                                 |              |             |                    |       |                   |       |   |
| 4                                               | Personal info      | Looking for Security & Privacy settings? They've moved up a bit. Show me |              |             |                    |       |                   |       |   |
| -                                               | Subscriptions      | Theme<br>Choose your favorite theme.                                     | De           | fault theme |                    |       |                   |       |   |
| 9                                               | Security & privacy | Start page<br>Change where you land when you sign in.                    | Set your sta | nt page     |                    |       |                   |       |   |
| â                                               | App permissions    | Notifications<br>Decide which notifications you need.                    | On           |             |                    |       |                   |       |   |
| ⊻                                               | Install status     | Software<br>Install software.                                            |              |             |                    |       |                   |       |   |
| ۵                                               | Settings           |                                                                          |              |             |                    |       |                   |       |   |
|                                                 |                    |                                                                          |              |             |                    |       |                   |       |   |
|                                                 |                    |                                                                          |              |             |                    |       |                   |       |   |
| 4                                               | Sheet1             | 6 🗖 🖻 🖻 🧕 🗖                                                              | S II II      | ~ *         | 0 <i>ii</i> , 4× E | EN EN | 12:31<br>3 6/10/2 |       | þ |

4. Click on Change Photo.