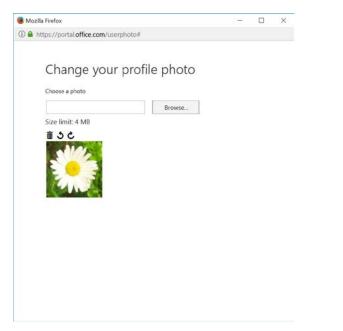

#### 5. Click on Browse.

6. Select the photo you would like to upload.

| 🥮 Mozilla Firefox                                 |  | × |
|---------------------------------------------------|--|---|
| ① ▲ https://portal.office.com/userphoto#          |  |   |
|                                                   |  | ^ |
| Choose a photo                                    |  |   |
| Profile Photo.jpg Browse                          |  |   |
| Size limit: 4 MB                                  |  |   |
| To crop the photo, drag or resize the box.<br>立 、 |  |   |
| Save     Cancel                                   |  |   |
|                                                   |  |   |
|                                                   |  | ~ |

### 7. Once selected please crop the photo by your preferences and click **Save.**

8. Close this window and your photo is now uploaded to Office365 Account.