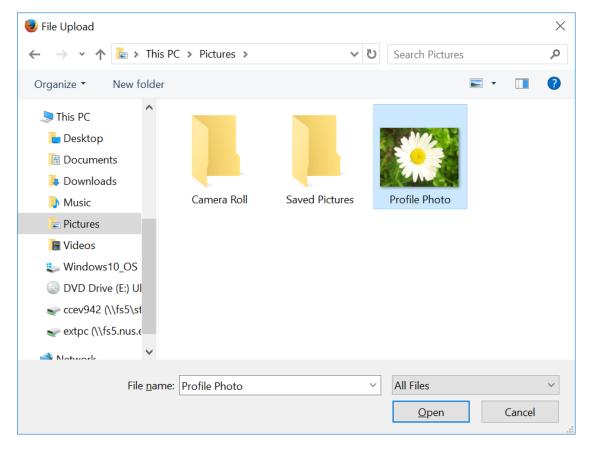

#### 5. Click on Browse.

6. Select the photo you would like to upload.

| 🥮 Mozilla Firefox                                 |  | × |
|---------------------------------------------------|--|---|
| ① ▲ https://portal.office.com/userphoto#          |  |   |
|                                                   |  | ^ |
| Choose a photo                                    |  |   |
| Profile Photo.jpg Browse                          |  |   |
| Size limit: 4 MB                                  |  |   |
| To crop the photo, drag or resize the box.<br>立 、 |  |   |
| Save     Cancel                                   |  |   |
|                                                   |  |   |
|                                                   |  | ~ |