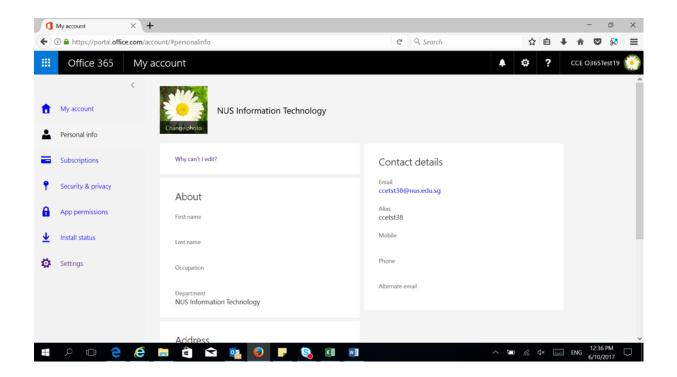

#### 3. Click on Personal Info

| ٥                                               | My account         | × 📕 How to change your user ph × 🛛 🕇                                     |              |             |                    |       | -                 | 0     | × |
|-------------------------------------------------|--------------------|--------------------------------------------------------------------------|--------------|-------------|--------------------|-------|-------------------|-------|---|
| C I https://portal.office.com/account/#settings |                    |                                                                          | Q. Search    | ☆自          | <b>↓</b> 1         |       | 8                 | ≡     |   |
|                                                 | Office 365         | My account                                                               |              |             | ₡?                 | сс    | E 0365T           | est19 | 0 |
| ŧ                                               | My account         | Settings                                                                 |              |             |                    |       |                   |       |   |
| 4                                               | Personal info      | Looking for Security & Privacy settings? They've moved up a bit. Show me |              |             |                    |       |                   |       |   |
| -                                               | Subscriptions      | Theme<br>Choose your favorite theme.                                     | De           | fault theme |                    |       |                   |       |   |
| 9                                               | Security & privacy | Start page<br>Change where you land when you sign in.                    | Set your sta | nt page     |                    |       |                   |       |   |
| â                                               | App permissions    | Notifications<br>Decide which notifications you need.                    | On           |             |                    |       |                   |       |   |
| ⊻                                               | Install status     | Software<br>Install software.                                            |              |             |                    |       |                   |       |   |
| ۵                                               | Settings           |                                                                          |              |             |                    |       |                   |       |   |
|                                                 |                    |                                                                          |              |             |                    |       |                   |       |   |
|                                                 |                    |                                                                          |              |             |                    |       |                   |       |   |
| 4                                               | Sheet1             | 6 🗖 🖻 🖻 🧕 🗖                                                              | S II II      | ~ *         | 0 <i>ii</i> , 4× E | EN EN | 12:31<br>3 6/10/2 |       | þ |