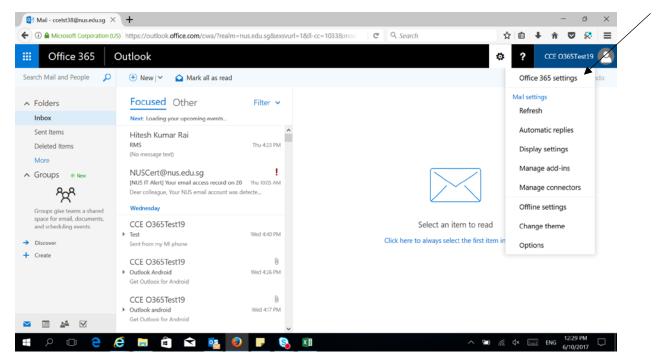

## B. to upload photo to Office 365

- 1. Sign in to Outlook Web App.
- 2. Click the gear icon (<sup>422</sup>) to open the Settings menu, and then click Office 365 settings.

Check on the screenshot below if your login is not the same with first screenshot